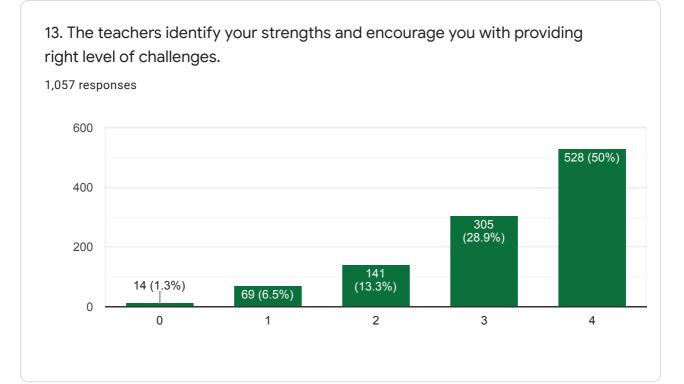

11. Your mentor does a necessary follow-up with an assigned task to you.

12. The teachers illustrate the concepts through examples and applications.

1,057 responses

D

18. Efforts are made by the institute/ teachers to inculcate soft skills, life skills and employability skills to make you ready for the world of work.