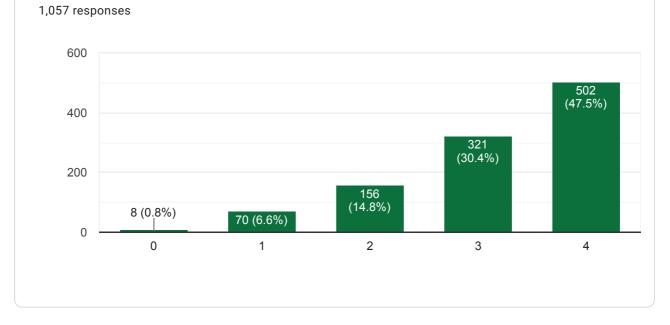

11. Your mentor does a necessary follow-up with an assigned task to you.

12. The teachers illustrate the concepts through examples and applications.

1,057 responses

D

18. Efforts are made by the institute/ teachers to inculcate soft skills, life skills and employability skills to make you ready for the world of work.