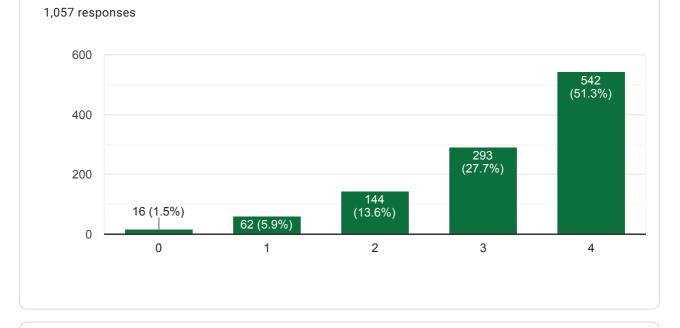

11. Your mentor does a necessary follow-up with an assigned task to you.

12. The teachers illustrate the concepts through examples and applications.

1,057 responses

D

18. Efforts are made by the institute/ teachers to inculcate soft skills, life skills and employability skills to make you ready for the world of work.