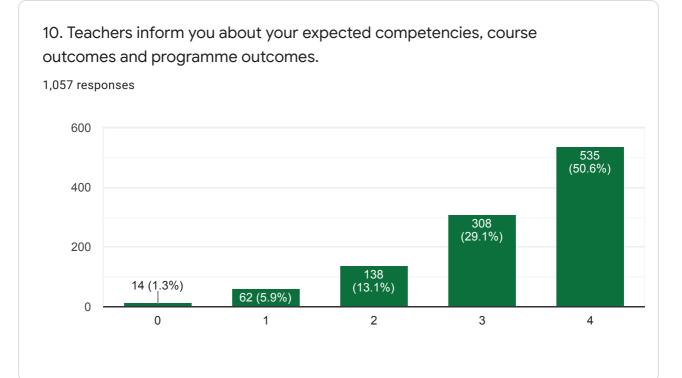

11. Your mentor does a necessary follow-up with an assigned task to you.

12. The teachers illustrate the concepts through examples and applications.

1,057 responses

D

18. Efforts are made by the institute/ teachers to inculcate soft skills, life skills and employability skills to make you ready for the world of work.