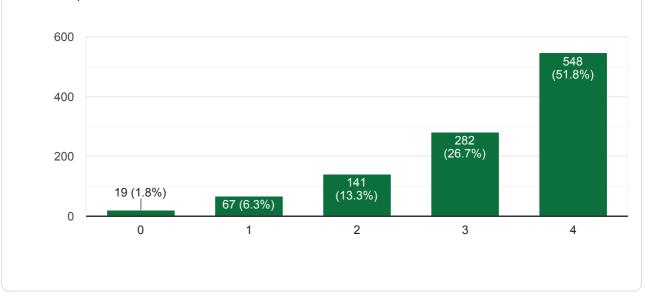

1,057 responses

20. The overall quality of teaching-learning process in your institute is very good.

This content is neither created nor endorsed by Google. Report Abuse - Terms of Service - Privacy Policy