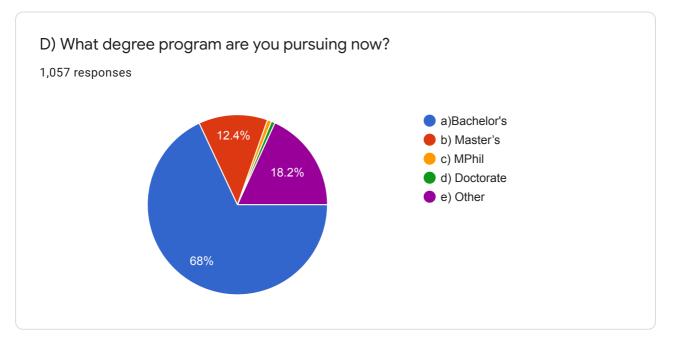

S.Priyadharshini

S.Arthi

K.Hemalatha

| DEPARTMENT            |   |
|-----------------------|---|
| 1,057 responses       |   |
| BCA                   | • |
| Commerce              |   |
| Computer science      |   |
| Mathematics           |   |
| Microbiology          |   |
| Physics               |   |
| Bsc computer science  |   |
| Chemistry             |   |
| B.sc computer science | • |