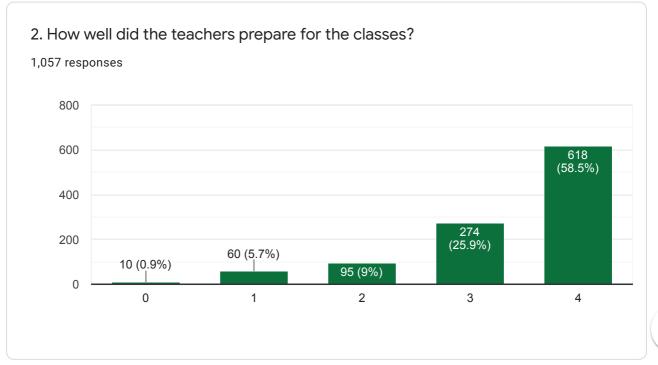

# STUDENT SATISFACTORY SURVEY FORM 2020-21

1,057 responses

### NAME OF THE STUDENT

1,057 responses

Sri akilandeswari women's college wandiwash

Sri Akilandeswari women's college

M.Anitha

S. Gayathri

Priya.S

Rakshika. R

S.Priyadharshini

S.Arthi

K.Hemalatha

| DEPARTMENT            |   |
|-----------------------|---|
| 1,057 responses       |   |
| BCA                   | • |
| Commerce              |   |
| Computer science      |   |
| Mathematics           |   |
| Microbiology          |   |
| Physics               |   |
| Bsc computer science  |   |
| Chemistry             |   |
| B.sc computer science | • |

#### STUDENT SATISFACTION SURVEY (SSS) 2020-2021











#### STUDENT SATISFACTION SURVEY ON TEACHING LEARNING PROCESS





0



4. The teacher's approach to teaching can best be described.



5. Fairness of the internal evaluation process by the teachers.



1,057 responses



7. The institute takes active interest in promoting internship, student exchange, field visit opportunities for students.



1,057 responses





9. The institution provides multiple opportunities to learn and grow.



11. Your mentor does a necessary follow-up with an assigned task to you.



12. The teachers illustrate the concepts through examples and applications.



1,057 responses

D













18. Efforts are made by the institute/ teachers to inculcate soft skills, life skills and employability skills to make you ready for the world of work.



1,057 responses



20. The overall quality of teaching-learning process in your in