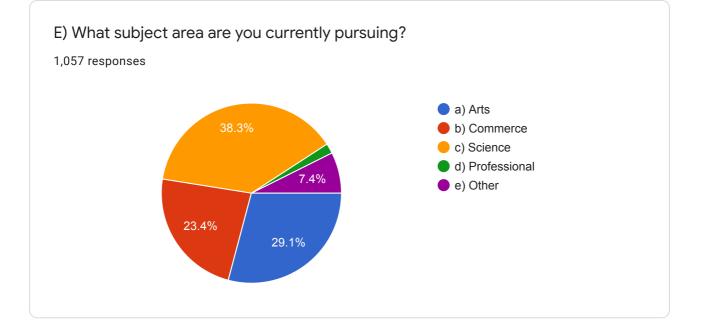

S.Priyadharshini

S.Arthi

K.Hemalatha

| DEPARTMENT            |   |
|-----------------------|---|
| 1,057 responses       |   |
| BCA                   | • |
| Commerce              |   |
| Computer science      |   |
| Mathematics           |   |
| Microbiology          |   |
| Physics               |   |
| Bsc computer science  |   |
| Chemistry             |   |
| B.sc computer science | • |