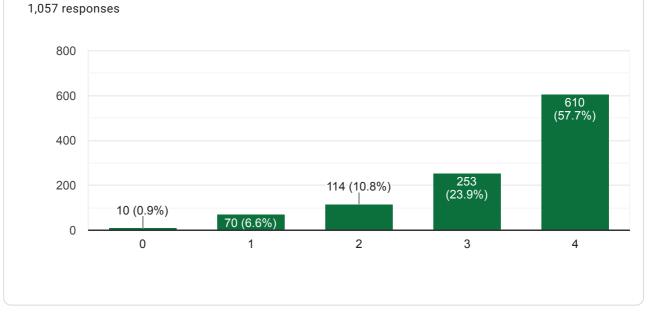

1,057 responses

20. The overall quality of teaching-learning process in your institute is very good.

This content is neither created nor endorsed by Google. Report Abuse - Terms of Service - Privacy Policy