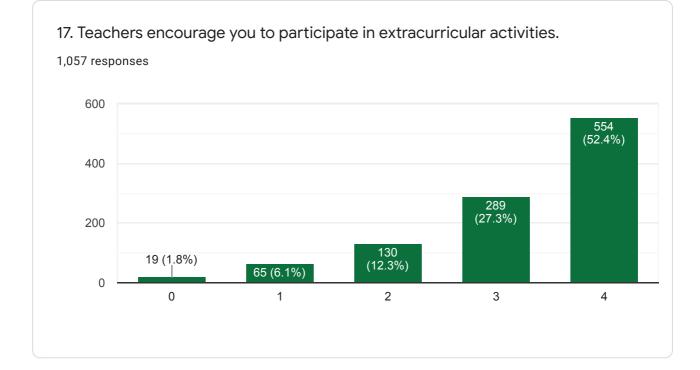

1,057 responses

20. The overall quality of teaching-learning process in your institute is very good.

This content is neither created nor endorsed by Google. Report Abuse - Terms of Service - Privacy Policy