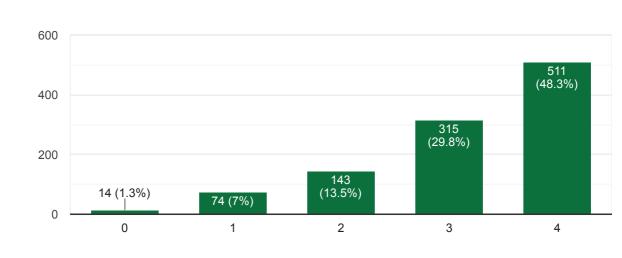

11. Your mentor does a necessary follow-up with an assigned task to you.

12. The teachers illustrate the concepts through examples and applications.

1,057 responses

D

18. Efforts are made by the institute/ teachers to inculcate soft skills, life skills and employability skills to make you ready for the world of work.