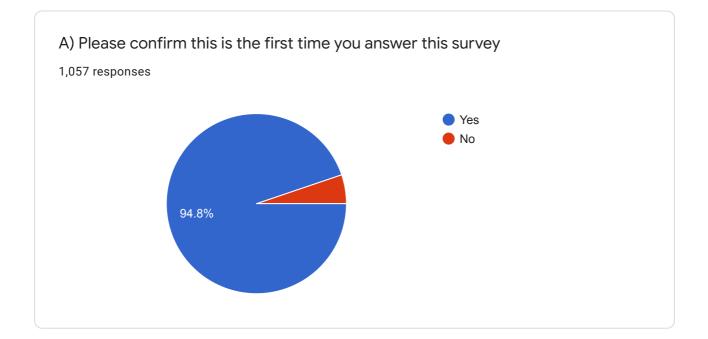

# STUDENT SATISFACTORY SURVEY FORM 2020-21

1,057 responses

### NAME OF THE STUDENT

1,057 responses

Sri akilandeswari women's college wandiwash

Sri Akilandeswari women's college

M.Anitha

S. Gayathri

Priya.S

Rakshika. R

S.Priyadharshini

S.Arthi

K.Hemalatha

| DEPARTMENT            |   |
|-----------------------|---|
| 1,057 responses       |   |
| BCA                   | • |
| Commerce              |   |
| Computer science      |   |
| Mathematics           |   |
| Microbiology          |   |
| Physics               |   |
| Bsc computer science  |   |
| Chemistry             |   |
| B.sc computer science | • |

#### STUDENT SATISFACTION SURVEY (SSS) 2020-2021











#### STUDENT SATISFACTION SURVEY ON TEACHING LEARNING PROCESS





0



4. The teacher's approach to teaching can best be described.



5. Fairness of the internal evaluation process by the teachers.



1,057 responses



7. The institute takes active interest in promoting internship, student exchange, field visit opportunities for students.



1,057 responses





9. The institution provides multiple opportunities to learn and grow.



11. Your mentor does a necessary follow-up with an assigned task to you.



12. The teachers illustrate the concepts through examples and applications.



1,057 responses

D













18. Efforts are made by the institute/ teachers to inculcate soft skills, life skills and employability skills to make you ready for the world of work.



1,057 r