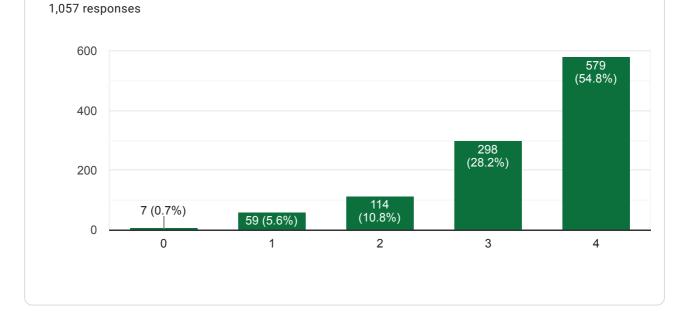

#### STUDENT SATISFACTION SURVEY ON TEACHING LEARNING PROCESS

0

4. The teacher's approach to teaching can best be described.

5. Fairness of the internal evaluation process by the teachers.

1,057 responses