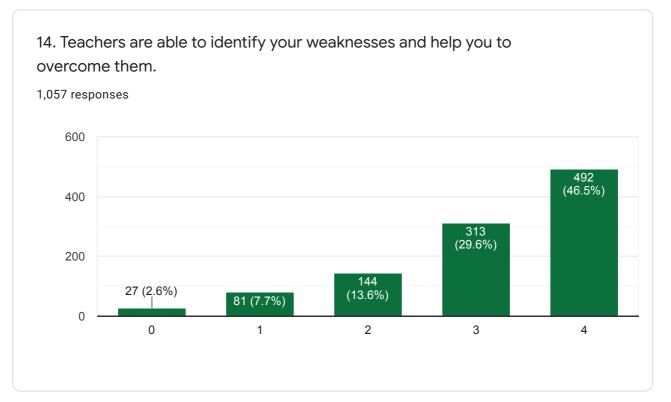

11. Your mentor does a necessary follow-up with an assigned task to you.

12. The teachers illustrate the concepts through examples and applications.

1,057 responses

D

18. Efforts are made by the institute/ teachers to inculcate soft skills, life skills and employability skills to make you ready for the world of work.