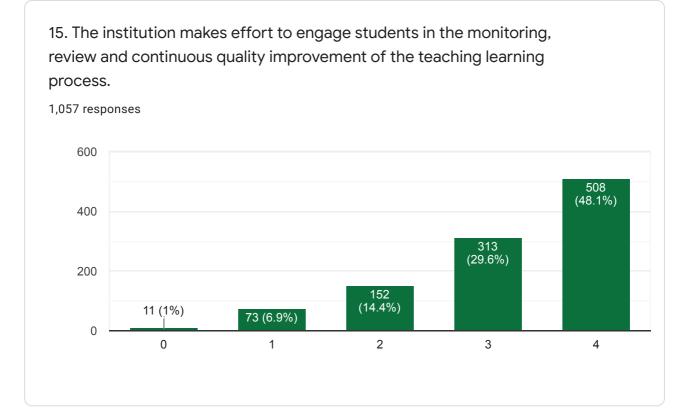

11. Your mentor does a necessary follow-up with an assigned task to you.

12. The teachers illustrate the concepts through examples and applications.

1,057 responses

D

18. Efforts are made by the institute/ teachers to inculcate soft skills, life skills and employability skills to make you ready for the world of work.