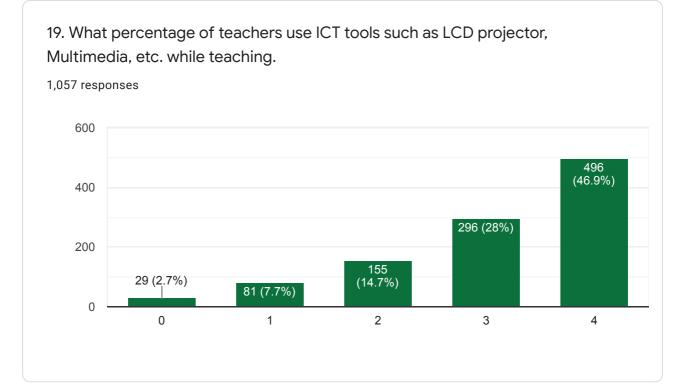

11. Your mentor does a necessary follow-up with an assigned task to you.

12. The teachers illustrate the concepts through examples and applications.

1,057 responses

D

18. Efforts are made by the institute/ teachers to inculcate soft skills, life skills and employability skills to make you ready for the world of work.