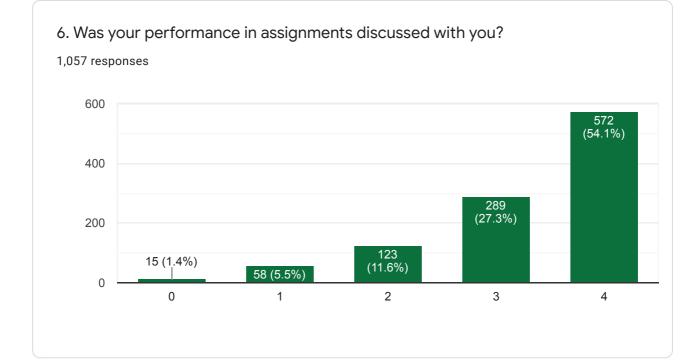

11. Your mentor does a necessary follow-up with an assigned task to you.

12. The teachers illustrate the concepts through examples and applications.

1,057 responses

D

18. Efforts are made by the institute/ teachers to inculcate soft skills, life skills and employability skills to make you ready for the world of work.