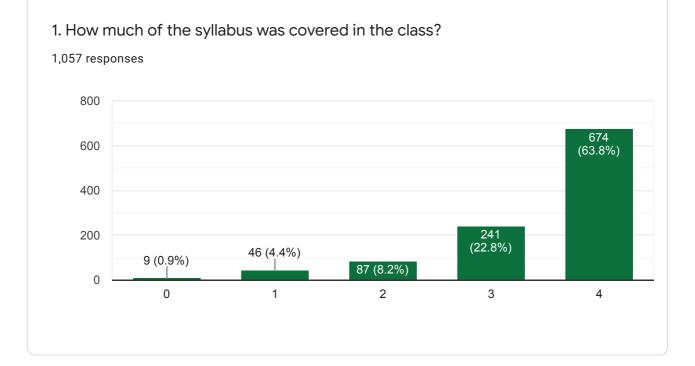

# STUDENT SATISFACTORY SURVEY FORM 2020-21

1,057 responses

### NAME OF THE STUDENT

1,057 responses

Sri akilandeswari women's college wandiwash

Sri Akilandeswari women's college

M.Anitha

S. Gayathri

Priya.S

Rakshika. R

S.Priyadharshini

S.Arthi

K.Hemalatha

| DEPARTMENT            |   |
|-----------------------|---|
| 1,057 responses       |   |
| BCA                   | • |
| Commerce              |   |
| Computer science      |   |
| Mathematics           |   |
| Microbiology          |   |
| Physics               |   |
| Bsc computer science  |   |
| Chemistry             |   |
| B.sc computer science | • |

#### STUDENT SATISFACTION SURVEY (SSS) 2020-2021











#### STUDENT SATISFACTION SURVEY ON TEACHING LEARNING PROCESS





0



4. The teacher's approach to teaching can best be described.



5. Fairness of the internal evaluation process by the teachers.



1,057 responses



7. The institute takes active interest in promoting internship, student exchange, field visit opportunities for students.



1,057 responses





9. The institution provides multiple opportunities to learn and grow.



11. Your mentor does a necessary follow-up with an assigned task to you.



12. The teachers illustrate the concepts through examples and applications.



1,057 responses

D













18. Efforts are made by the institute/ teachers to inculcate soft skills, life skills and employability skills to make you ready for the world of work.



1,057 responses



20. The overall quality of teaching-learning process in your