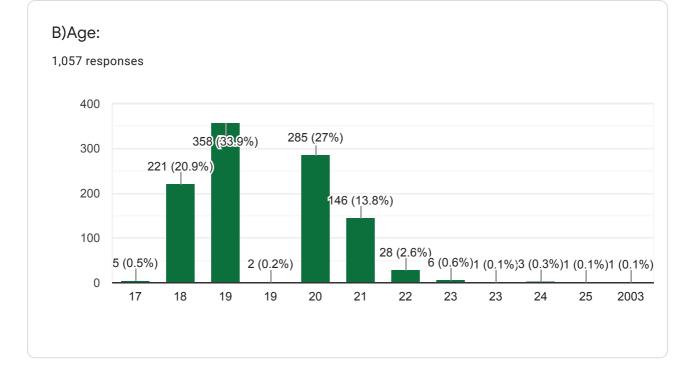

# STUDENT SATISFACTORY SURVEY FORM 2020-21

1,057 responses

### NAME OF THE STUDENT

1,057 responses

Sri akilandeswari women's college wandiwash

Sri Akilandeswari women's college

M.Anitha

S. Gayathri

Priya.S

Rakshika. R

S.Priyadharshini

S.Arthi

K.Hemalatha

| DEPARTMENT            |   |
|-----------------------|---|
| 1,057 responses       |   |
| BCA                   | • |
| Commerce              |   |
| Computer science      |   |
| Mathematics           |   |
| Microbiology          |   |
| Physics               |   |
| Bsc computer science  |   |
| Chemistry             |   |
| B.sc computer science | • |

#### STUDENT SATISFACTION SURVEY (SSS) 2020-2021











#### STUDENT SATISFACTION SURVEY ON TEACHING LEARNING PROCESS





0



4. The teacher's approach to teaching can best be described.



5. Fairness of the internal evaluation process by the teachers.



1,057 responses



7. The institute takes active interest in promoting internship, student exchange, field visit opportunities for students.



1,057 responses





9. The institution provides multiple opportunities to learn and grow.



11. Your mentor does a necessary follow-up with an assigned task to you.



12. The teachers illustrate the concepts through examples and applications.



1,057 responses

D













18. Efforts are made by the institute/ teachers to inculcate soft skills, life skills and employability skills to make you ready for the world of work.



1,057 res