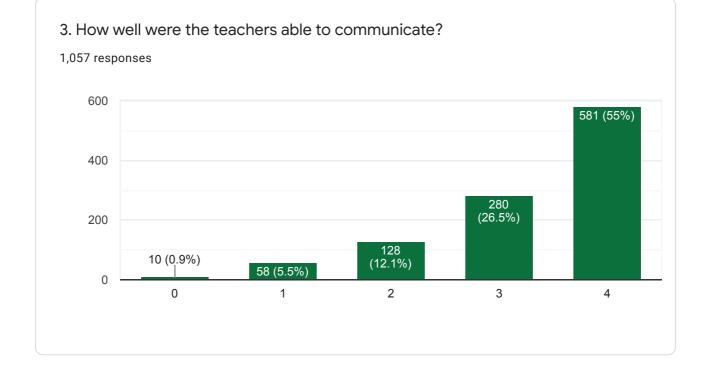

# STUDENT SATISFACTORY SURVEY FORM 2020-21

1,057 responses

### NAME OF THE STUDENT

1,057 responses

Sri akilandeswari women's college wandiwash

Sri Akilandeswari women's college

M.Anitha

S. Gayathri

Priya.S

Rakshika. R

S.Priyadharshini

S.Arthi

K.Hemalatha

| DEPARTMENT            |   |
|-----------------------|---|
| 1,057 responses       |   |
| BCA                   | • |
| Commerce              |   |
| Computer science      |   |
| Mathematics           |   |
| Microbiology          |   |
| Physics               |   |
| Bsc computer science  |   |
| Chemistry             |   |
| B.sc computer science | • |

#### STUDENT SATISFACTION SURVEY (SSS) 2020-2021











#### STUDENT SATISFACTION SURVEY ON TEACHING LEARNING PROCESS





0



4. The teacher's approach to teaching can best be described.



5. Fairness of the internal evaluation process by the teachers.



1,057 responses



7. The institute takes active interest in promoting internship, student exchange, field visit opportunities for students.



1,057 responses





9. The institution provides multiple opportunities to learn and grow.



11. Your mentor does a necessary follow-up with an assigned task to you.



12. The teachers illustrate the concepts through examples and applications.



1,057 responses

D













18. Efforts are made by the institute/ teachers to inculcate soft skills, life skills and employability skills to make you ready for the world of work.



1,057 responses



20. The overall quality of teaching-learning process in your institu